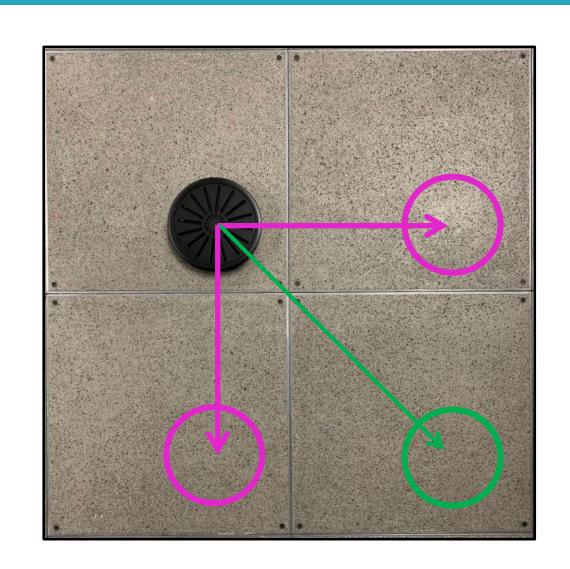

## Air Quality & Comfort

Moving a diffuser or floor box is crazy, easy!!

The Tool List: A Cordless Drill

ALL YOU NEED TO KNOW:
Rotate the panel within its
floor opening to move a
diffuser or electrical box ~12"

ALL YOU NEED TO KNOW:
Swap the panel to the adjacent floor opening to move a diffuser or electrical box 24" or 33"

ALL YOU NEED TO KNOW: Swap the panel in any locations to move a diffuser or electrical box wherever you need it!