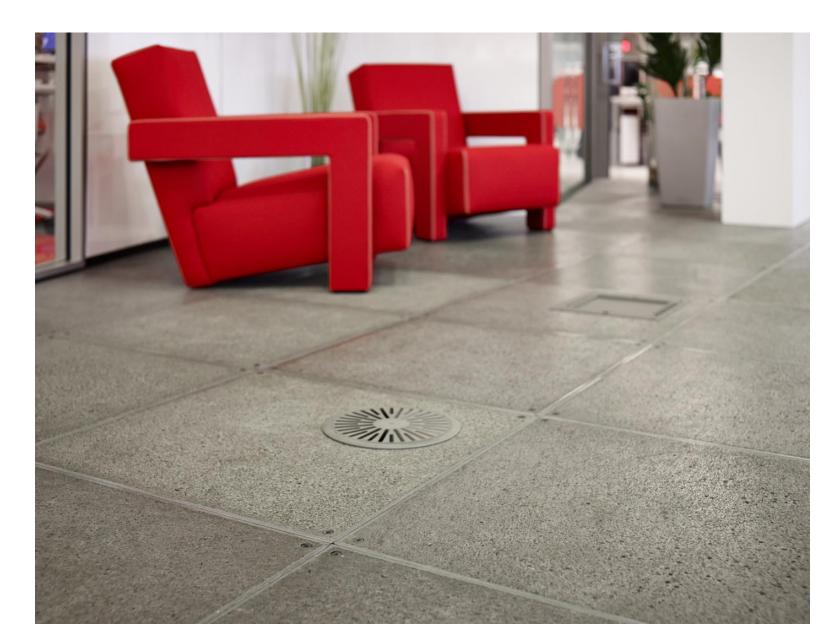

## Air Quality & Comfort

Moving a diffuser or floor box is crazy, easy!!

The Tool List: A Cordless Drill

ALL YOU NEED TO KNOW:
Rotate the panel within its
floor opening to move a
diffuser or electrical box ~12"

ALL YOU NEED TO KNOW:
Swap the panel to the adjacent floor opening to move a diffuser or electrical box 24" or 33"

ALL YOU NEED TO KNOW: Swap the panel in any locations to move a diffuser or electrical box wherever you need it!