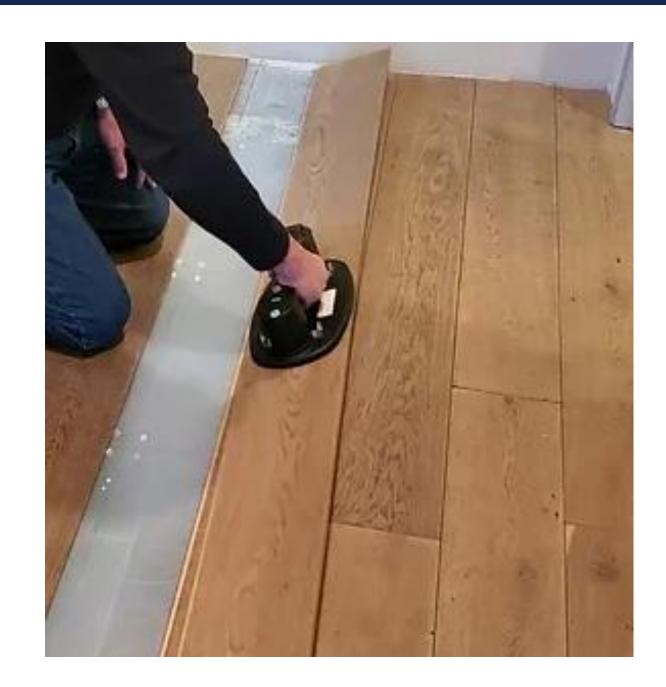

## Air Quality & Comfort

Moving a diffuser or floor box is crazy, easy!!

The Tool List: A Cordless Drill

ALL YOU NEED TO KNOW:
Rotate the panel within its
floor opening to move a
diffuser or electrical box ~12"

ALL YOU NEED TO KNOW:
Swap the panel to the adjacent floor opening to move a diffuser or electrical box 24" or 33"

ALL YOU NEED TO KNOW: Swap the panel in any locations to move a diffuser or electrical box wherever you need it!