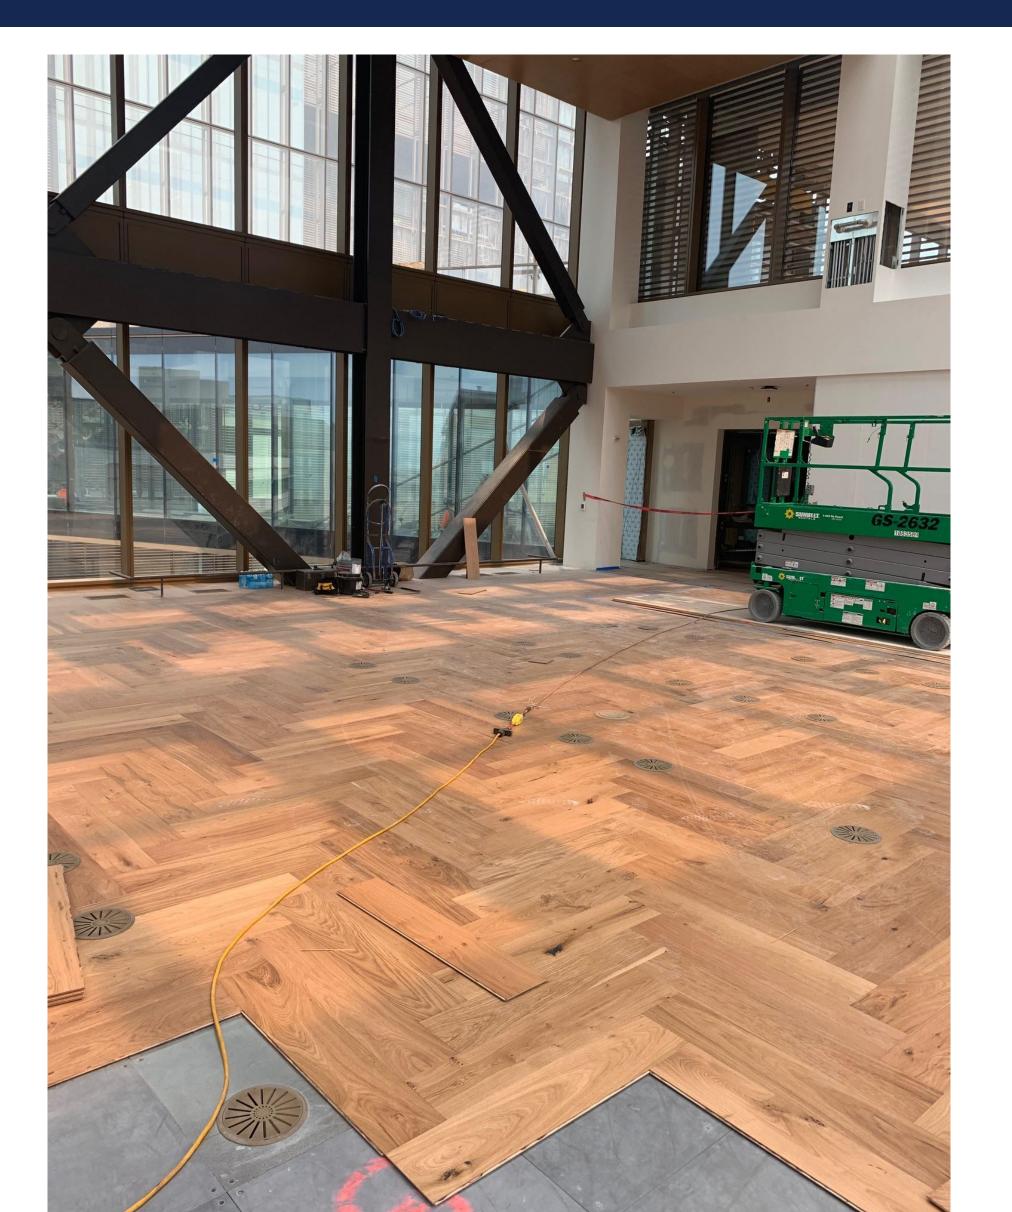

## Floor & Finishes

Floor & Finishes

Magna-Lock wood plank finishes are available in a wide variety of sizes, species and finishes.

#### Floor & Finishes

LVT tiles or planks and Trend Terrazzo tiles can be Magna-Locked so that you can customize your interior environment too.