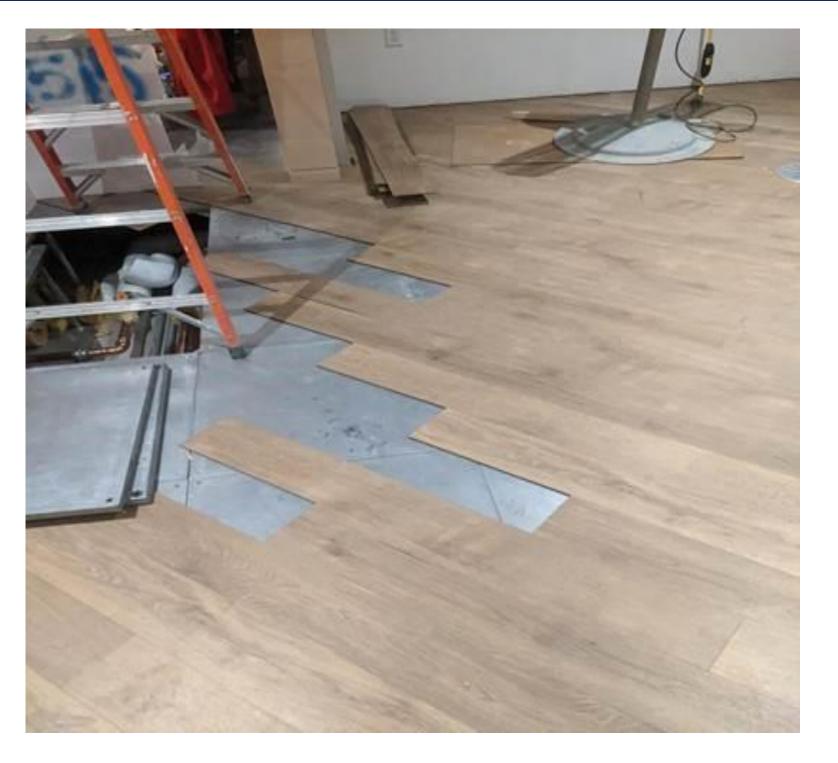

## Air Quality & Comfort

Moving a diffuser or floor box is crazy, easy!!

The Tool List: A Cordless Drill

ALL YOU NEED TO KNOW:
Rotate the panel within its
floor opening to move a
diffuser or electrical box ~12"

ALL YOU NEED TO KNOW:
Swap the panel to the adjacent floor opening to move a diffuser or electrical box 24" or 33"

ALL YOU NEED TO KNOW: Swap the panel in any locations to move a diffuser or electrical box wherever you need it!