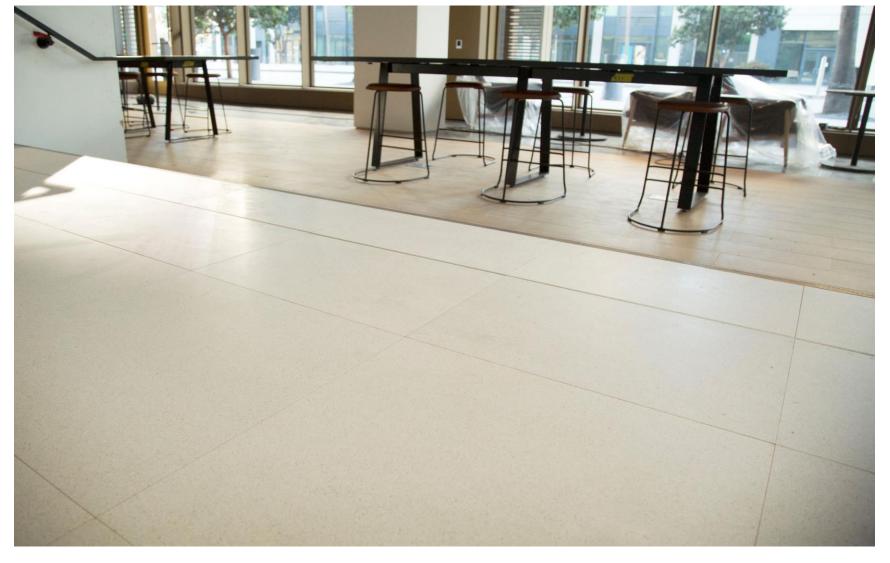

#### Floor & Finishes

LVT tiles or planks and Trend Terrazzo tiles can be Magna-Locked so that you can customize your interior environment too.