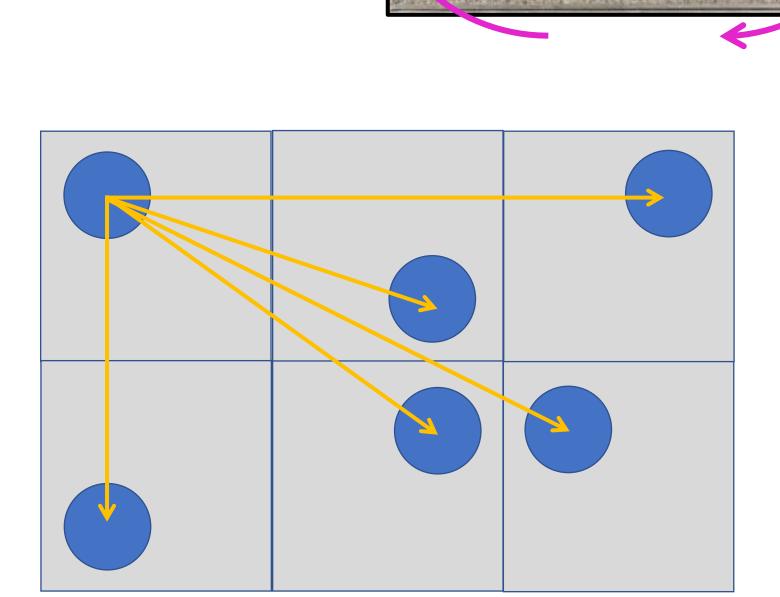

## Air Quality & Comfort

Moving a diffuser or floor box is crazy, easy!!

The Tool List: A Cordless Drill

ALL YOU NEED TO KNOW:
Rotate the panel within its
floor opening to move a
diffuser or electrical box ~12"

ALL YOU NEED TO KNOW:
Swap the panel to the adjacent floor opening to move a diffuser or electrical box 24" or 33"

ALL YOU NEED TO KNOW: Swap the panel in any locations to move a diffuser or electrical box wherever you need it!