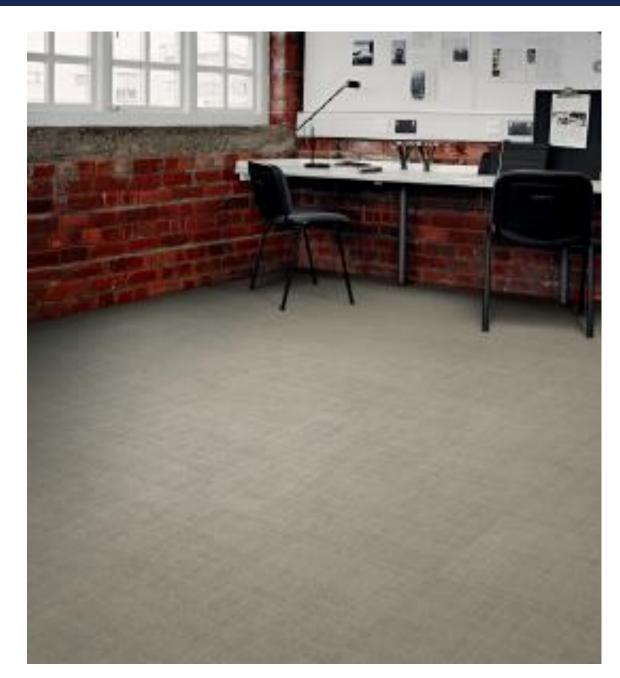

#### Floor & Finishes

LVT tiles or planks and Trend Terrazzo tiles can be Magna-Locked so that you can customize your interior environment too.