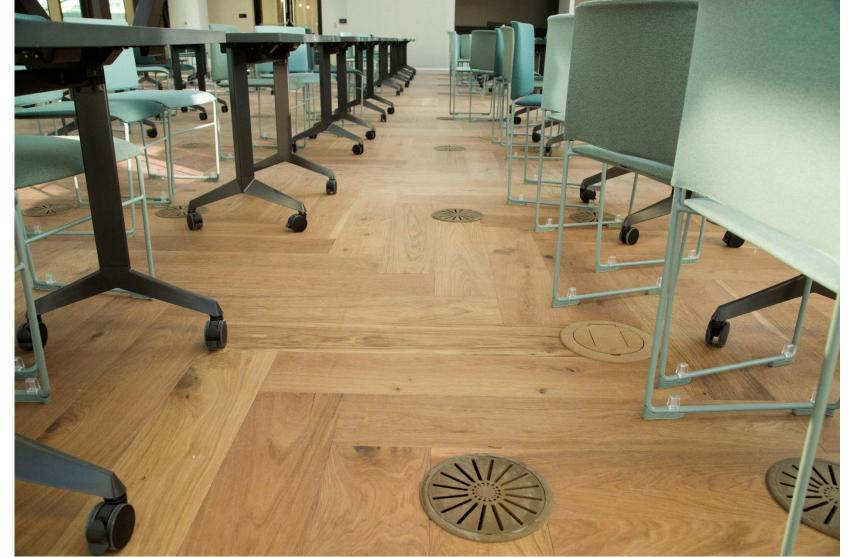

## Floor & Finishes

Floor & Finishes

Magna-Lock wood plank finishes are available in a wide variety of sizes, species and finishes.

#### Floor & Finishes

LVT tiles or planks and Trend Terrazzo tiles can be Magna-Locked so that you can customize your interior environment too.