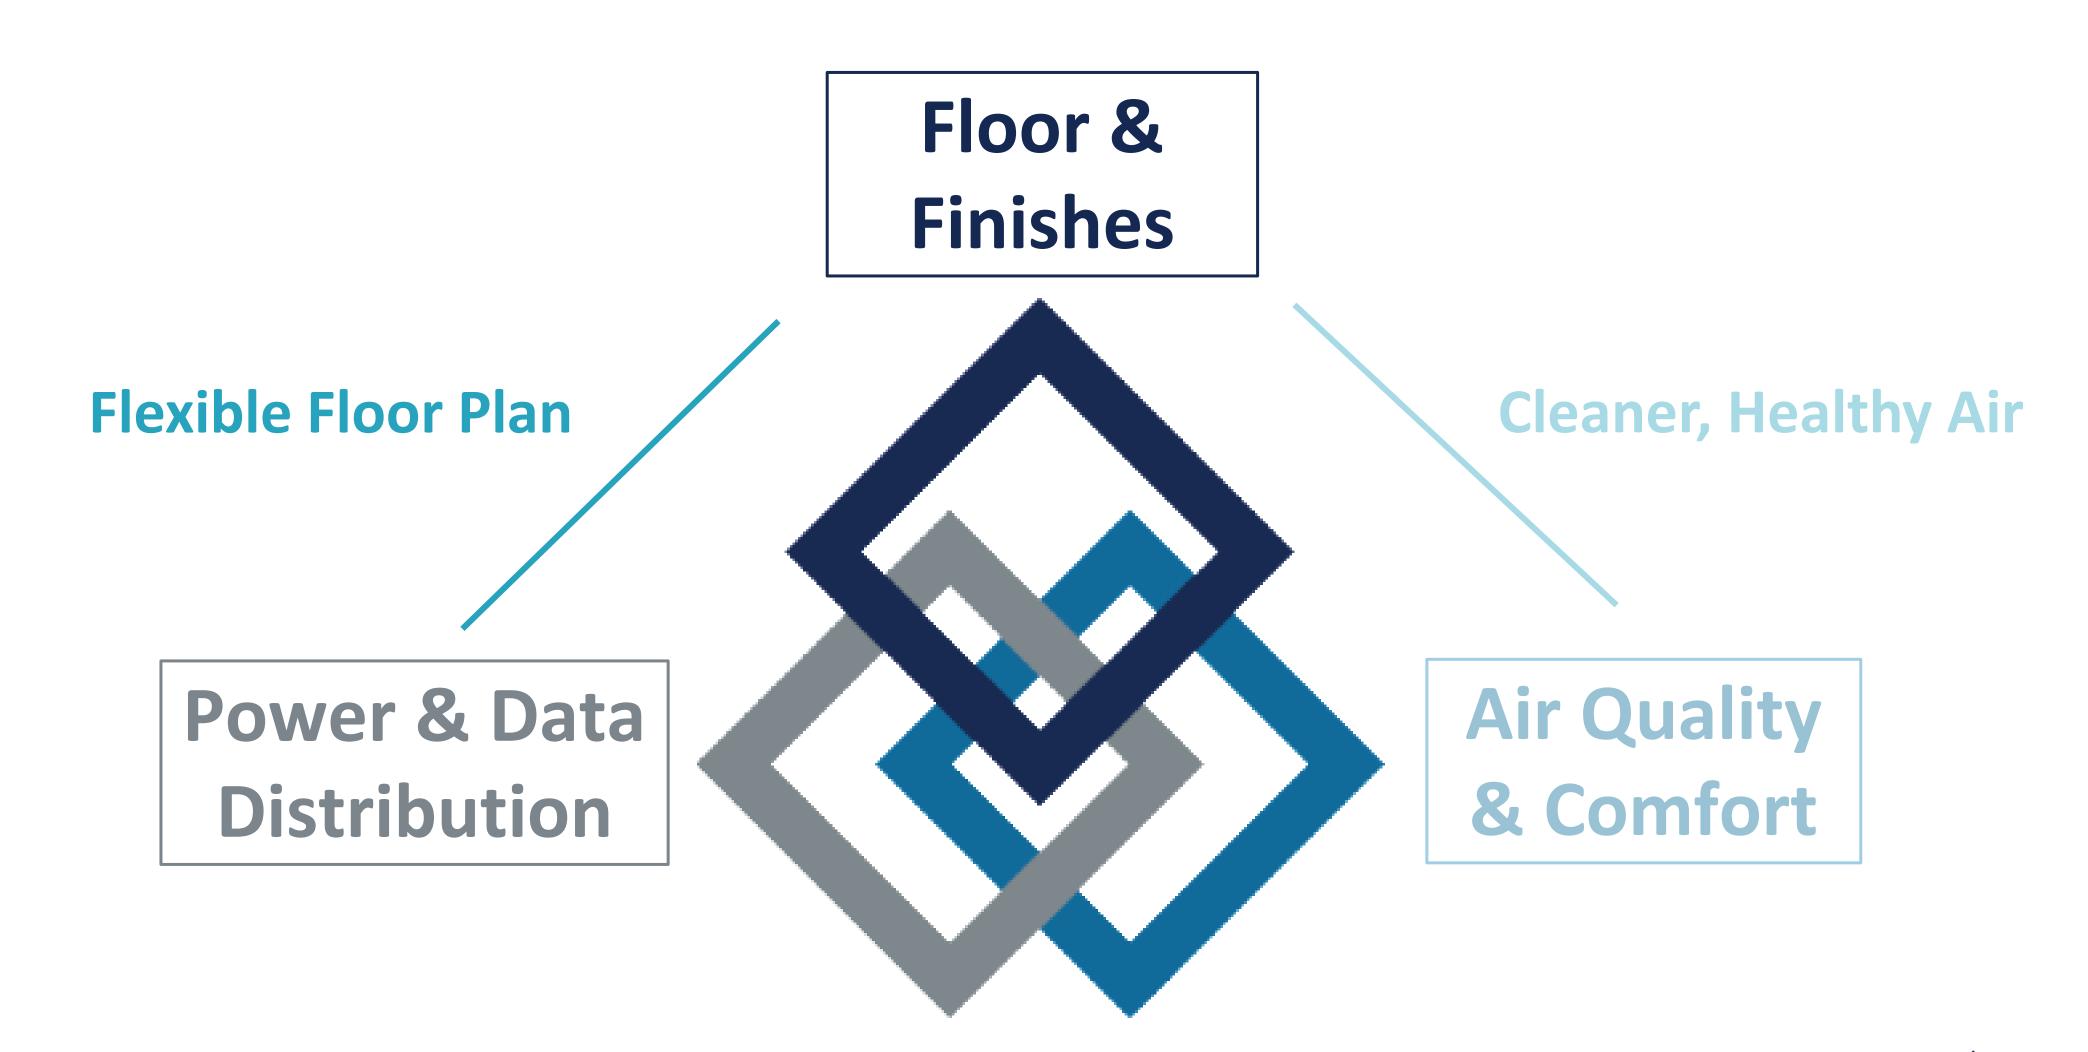

#### Floor & Finishes

Global IFS has a wide selection of floor finishes –
both factory-applied or field-installed – that are
modular and designed for fast and easy
removal/reinstallation so that your space can change
& adapt to new configurations. Make changes for a
new tenant or new organizational challenges.