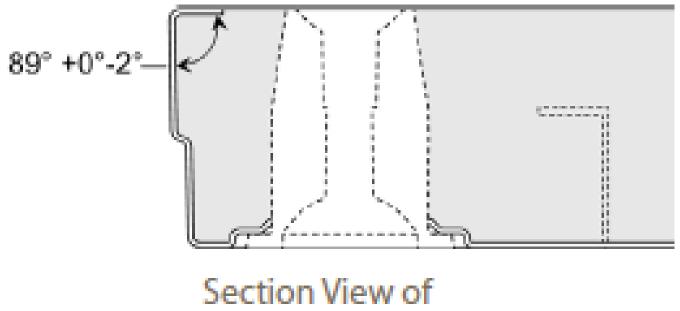

## **Panel Construction**

### WHAT YOU NEED TO KNOW:

Panels are stiff, solid and quiet Steel pan & concrete form rigid composite structure

Two panel thicknesses – 1-1/8" & 1-1/2" Flat underside allows for full support during unusual installations