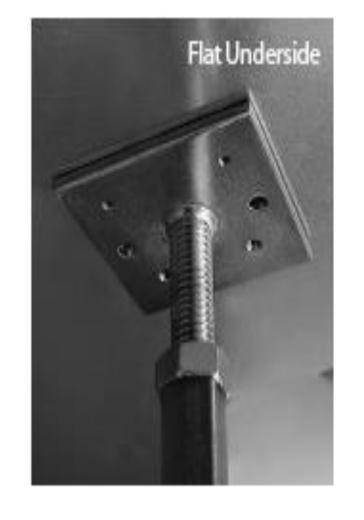

# **Simple Components**

Panel

Cornerlock screw

Head

Leveling Nut

Pedestal base

Adhesive

### WHAT YOU NEED TO KNOW:

Panels are stiff, solid and quiet Steel pan & concrete form rigid composite structure

Two panel thicknesses – 1-1/8" & 1-1/2" Flat underside allows for full support during unusual installations