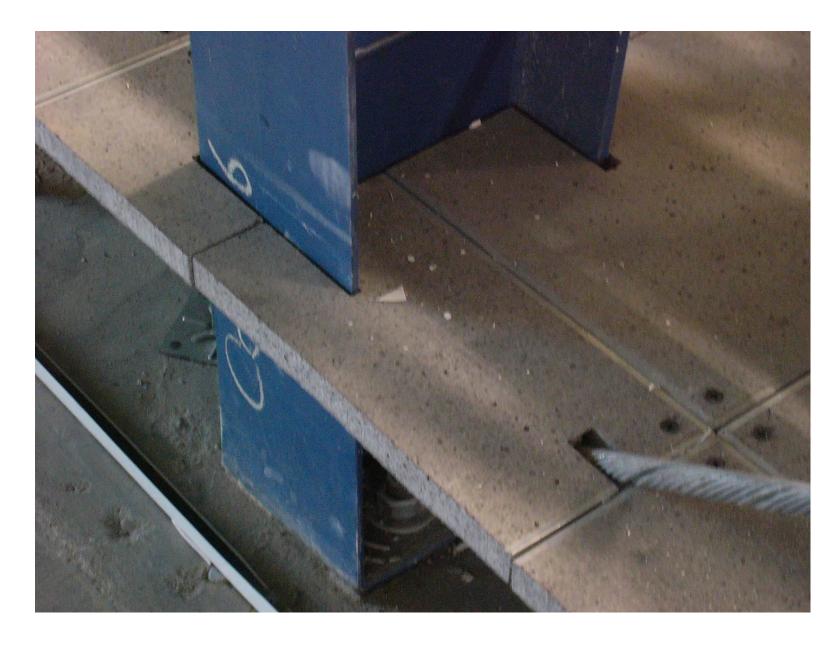

# How Do You Cope with Columns, Perimeters and Obstacles?

## **Beautifully!**

### WHAT YOU NEED TO KNOW:

Panels are cut in the field around all obstacles be they columns, pipes, curtain wall, door jambs, elevation changes, or anything else.