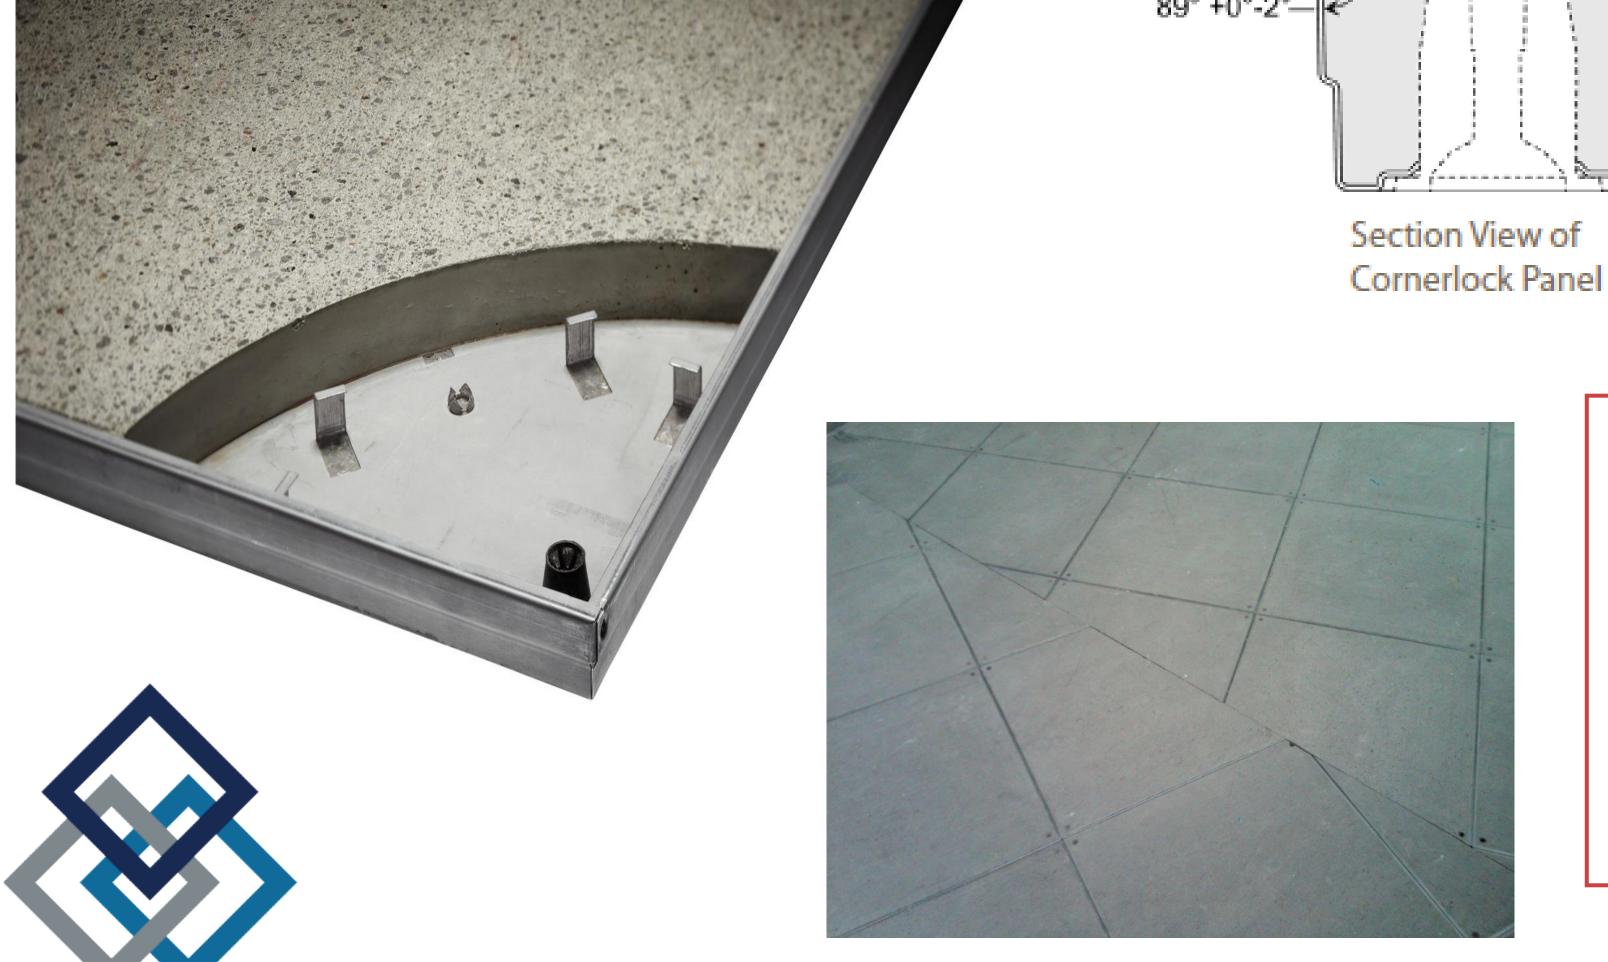

# **Simple Components**

Panel

Cornerlock screw

Head

Leveling Nut

Pedestal base

Adhesive

## **Panel Construction**

### WHAT YOU NEED TO KNOW:

Panels are stiff, solid and quiet Steel pan & concrete form rigid composite structure

Two panel thicknesses – 1-1/8" & 1-1/2" Flat underside allows for full support during unusual installations