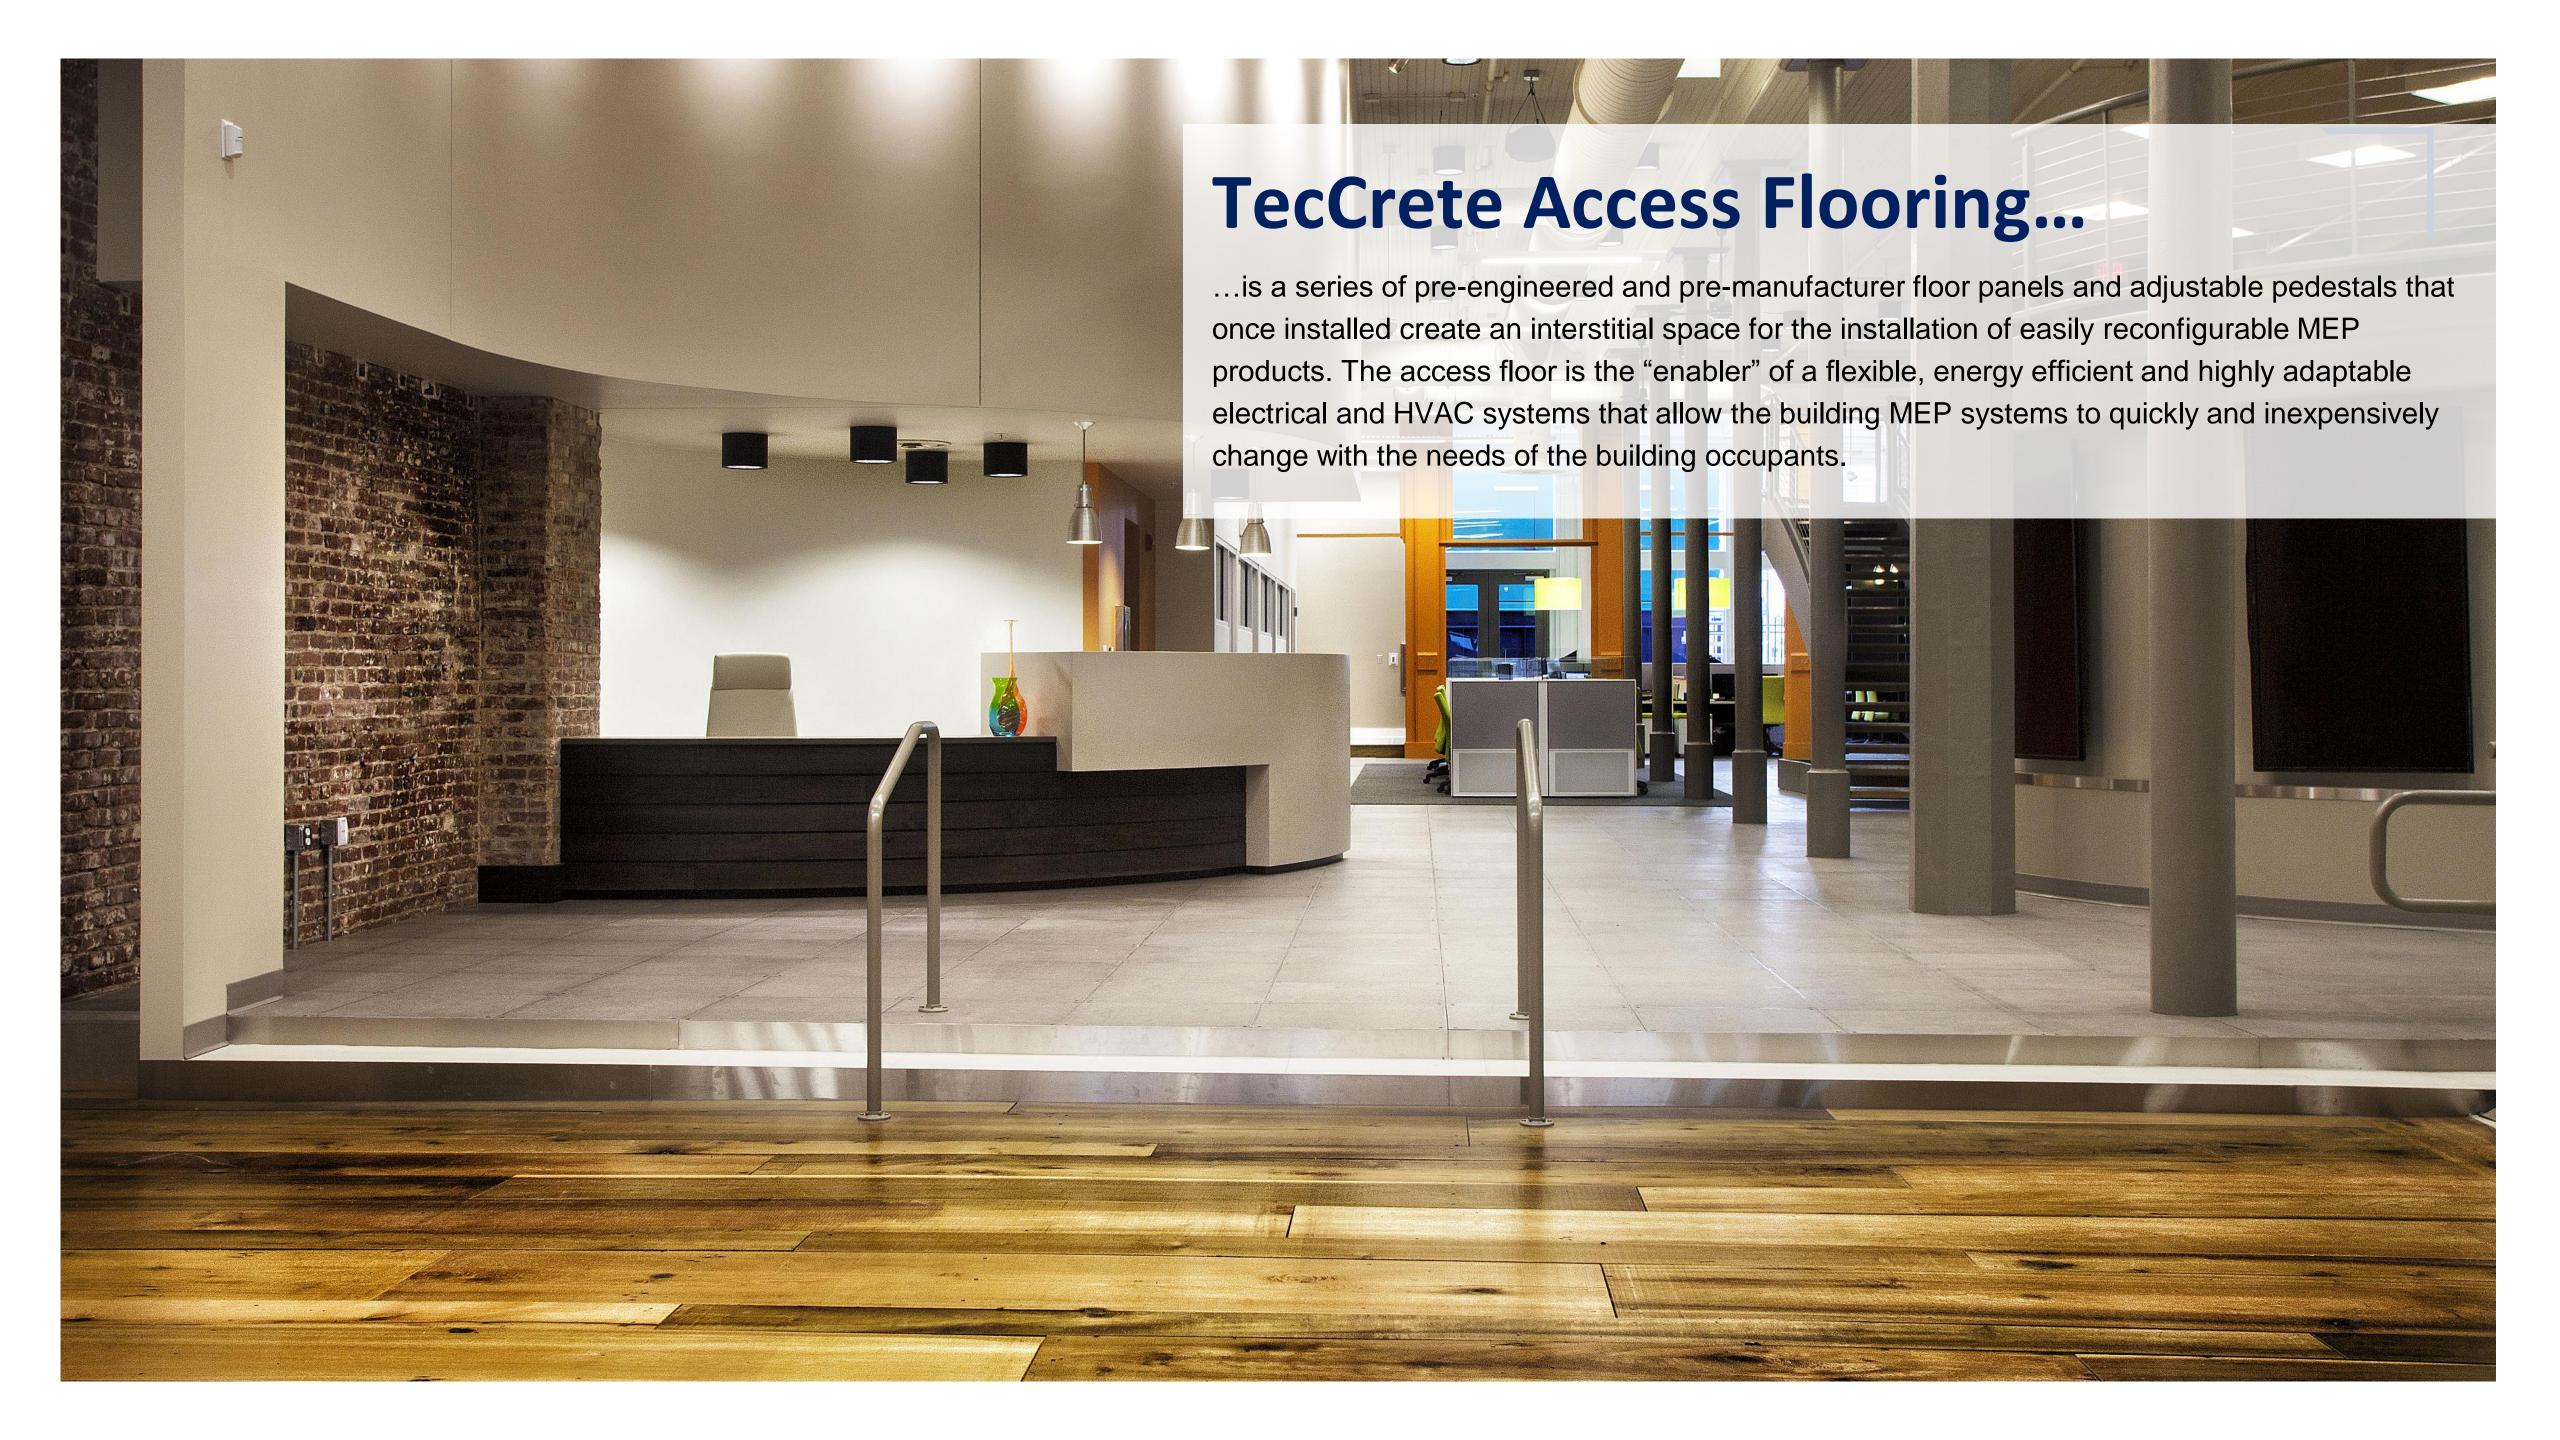

# Making Mass Timber Buildings Even Better

## Floor & Finishes

## WHAT YOU NEED TO KNOW:

Our floor panels can be the "final finish". The concrete walking surface can be finished with a clear, Low-VOC sealer to compliment the wood interior.