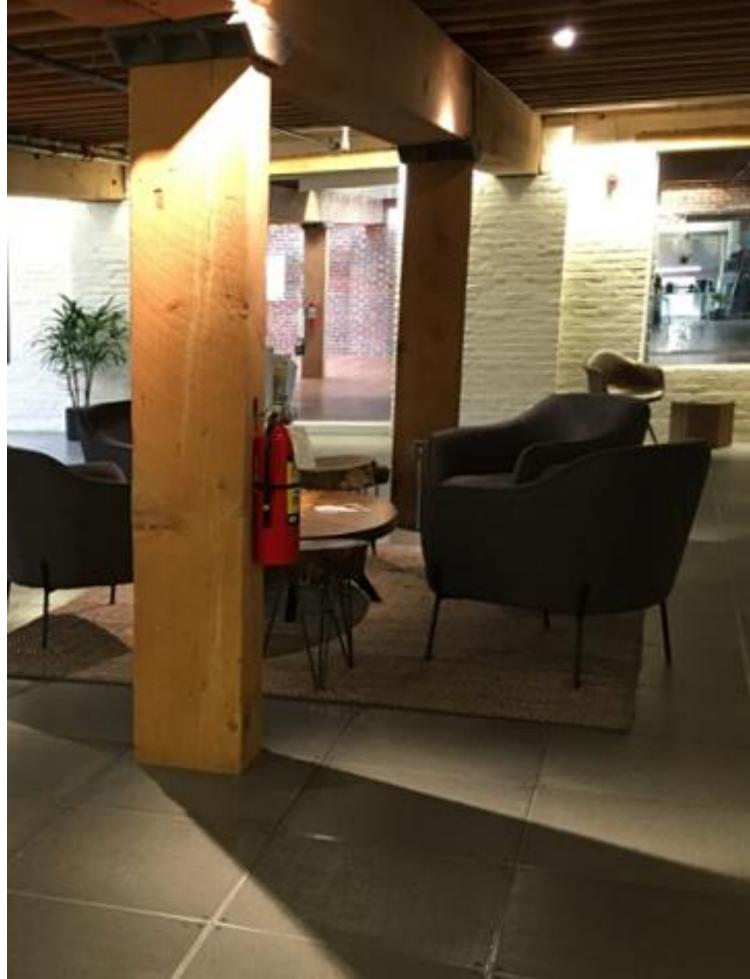

# How Do You Cope with Columns, Perimeters and Obstacles?

## **Beautifully!**

### WHAT YOU NEED TO KNOW:

Panels are cut in the field around all obstacles be they columns, pipes, curtain wall, door jambs, elevation changes, or anything else.