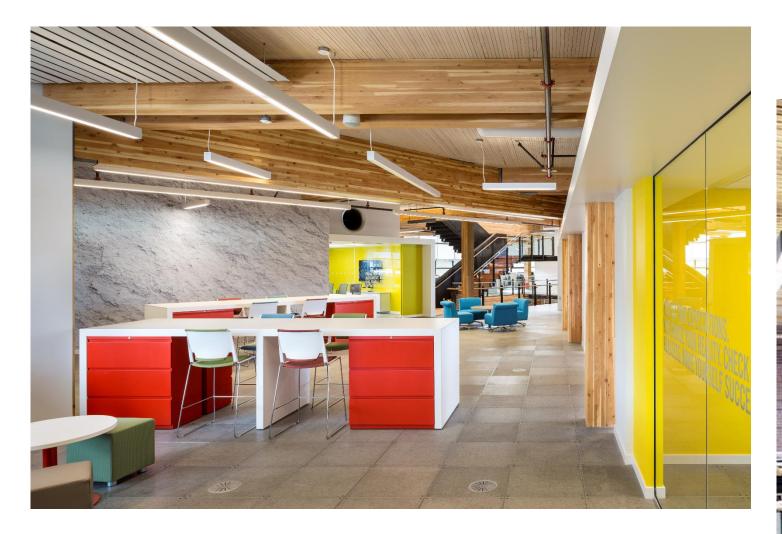

# Making Mass Timber Buildings Even Better

## Floor & Finishes

## WHAT YOU NEED TO KNOW:

Our floor panels can be the "final finish". The concrete walking surface can be finished with a clear, Low-VOC sealer to compliment the wood interior.