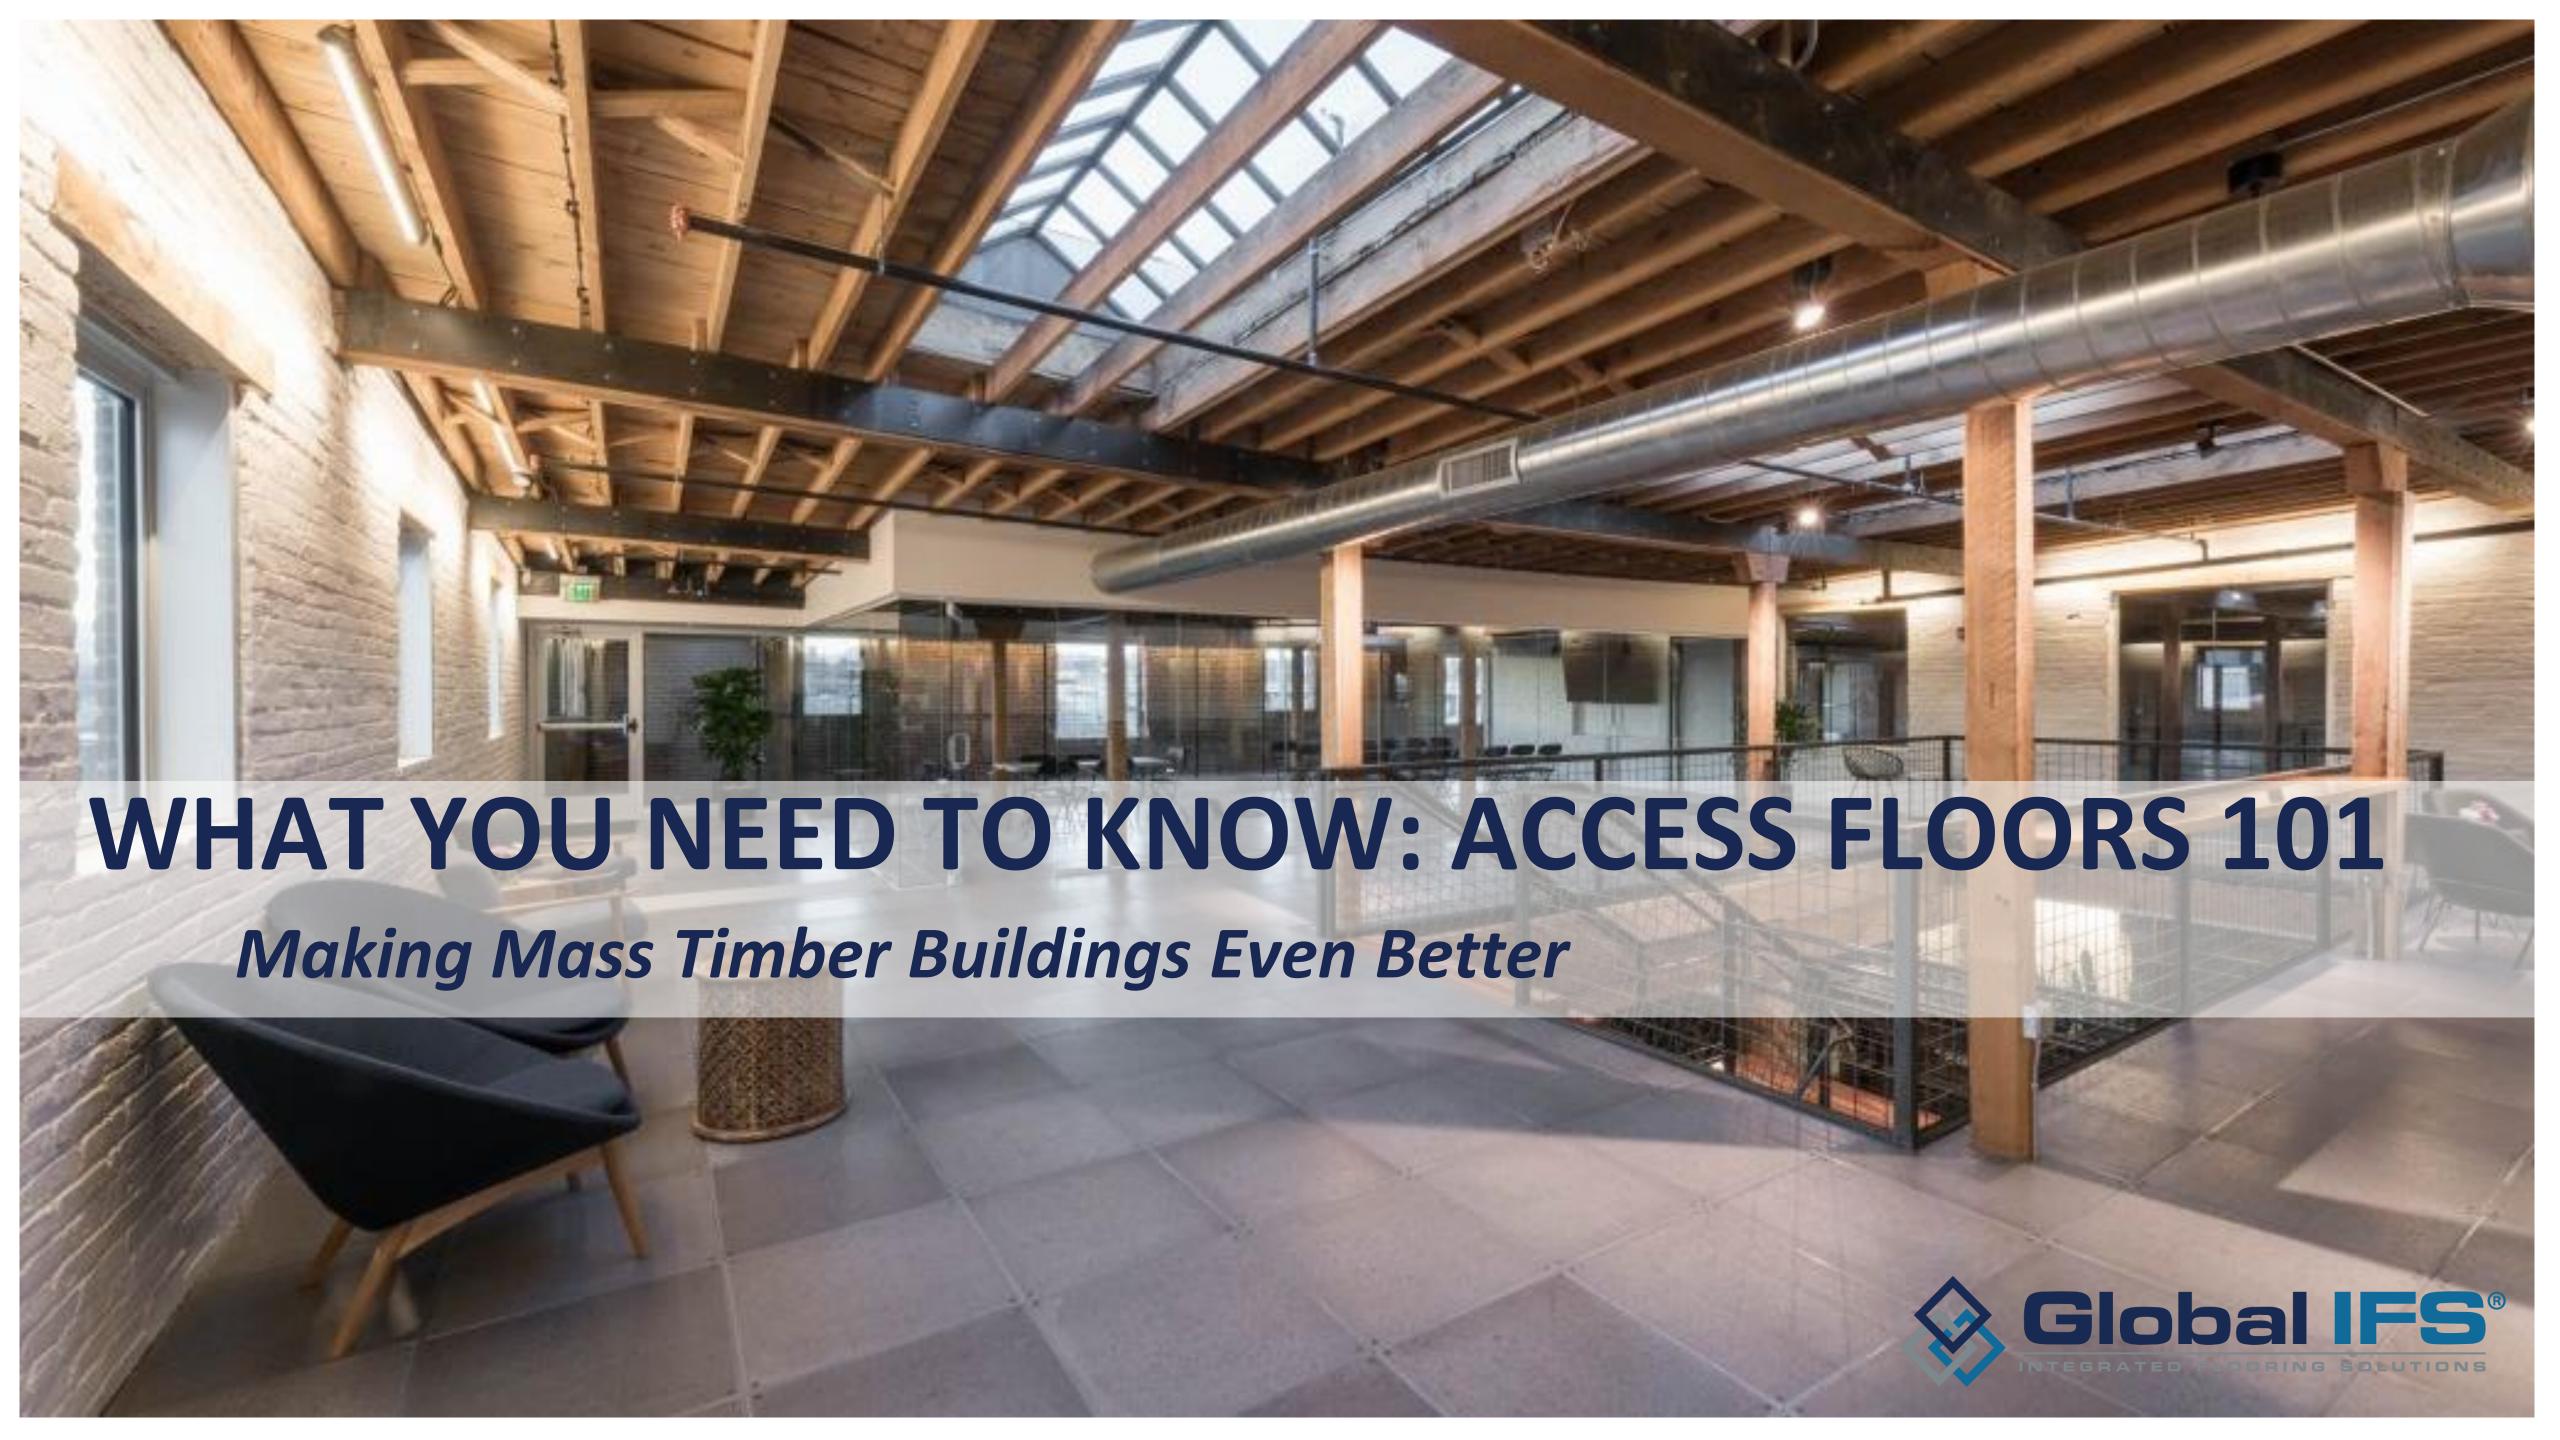

# Making Mass Timber Buildings Even Better

## Floor & Finishes

## WHAT YOU NEED TO KNOW:

Our floor panels can be the "final finish". The concrete walking surface can be finished with a clear, Low-VOC sealer to compliment the wood interior.