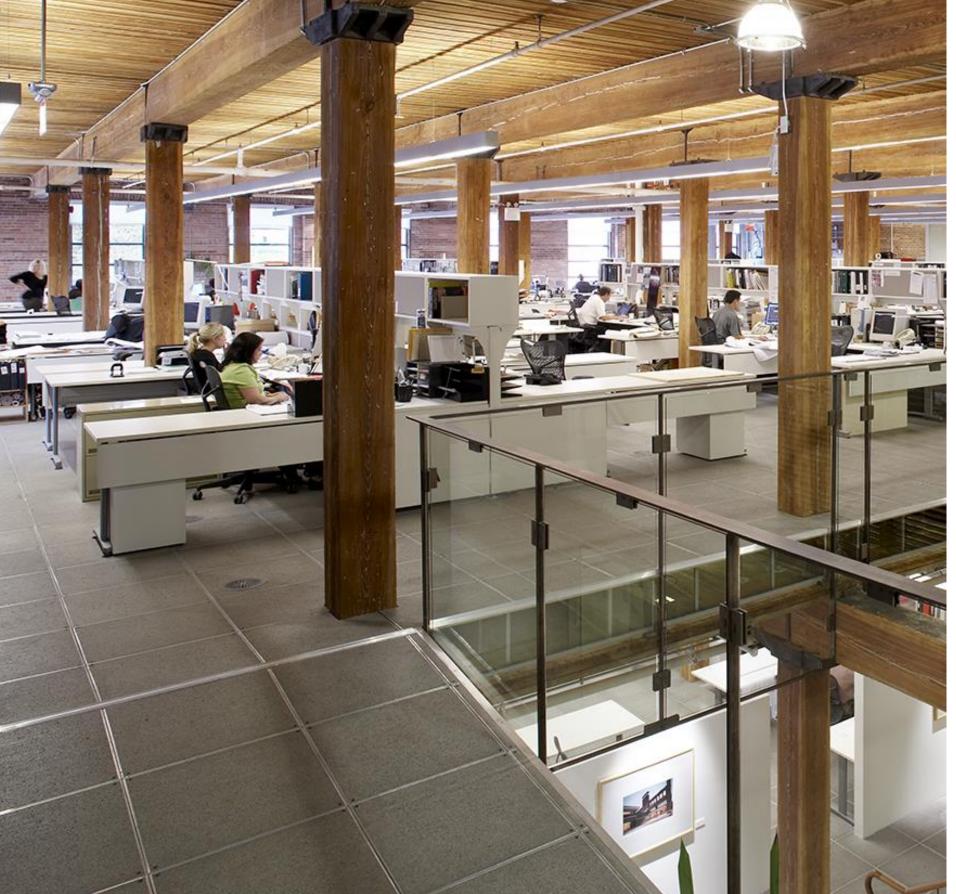

# How Do You Cope with Columns, Perimeters and Obstacles?

## **Beautifully!**

### WHAT YOU NEED TO KNOW:

Panels are cut in the field around all obstacles be they columns, pipes, curtain wall, door jambs, elevation changes, or anything else.