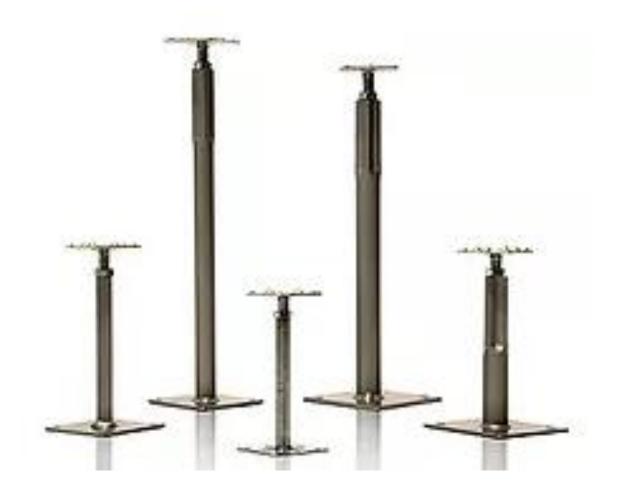

# **Simple Components**

Panel

Cornerlock screw

Head

Leveling Nut

Pedestal base

Adhesive

### WHAT YOU NEED TO KNOW:

System is available in 5 strengths
Floor heights between 3" and 64"
Seismically rated pedestals available
Final installation is flat & level
System has excellent acoustic performance
Hundreds of floor finishes available
Compliant with IBC, ASTM & NFPA requirements
Made in the USA