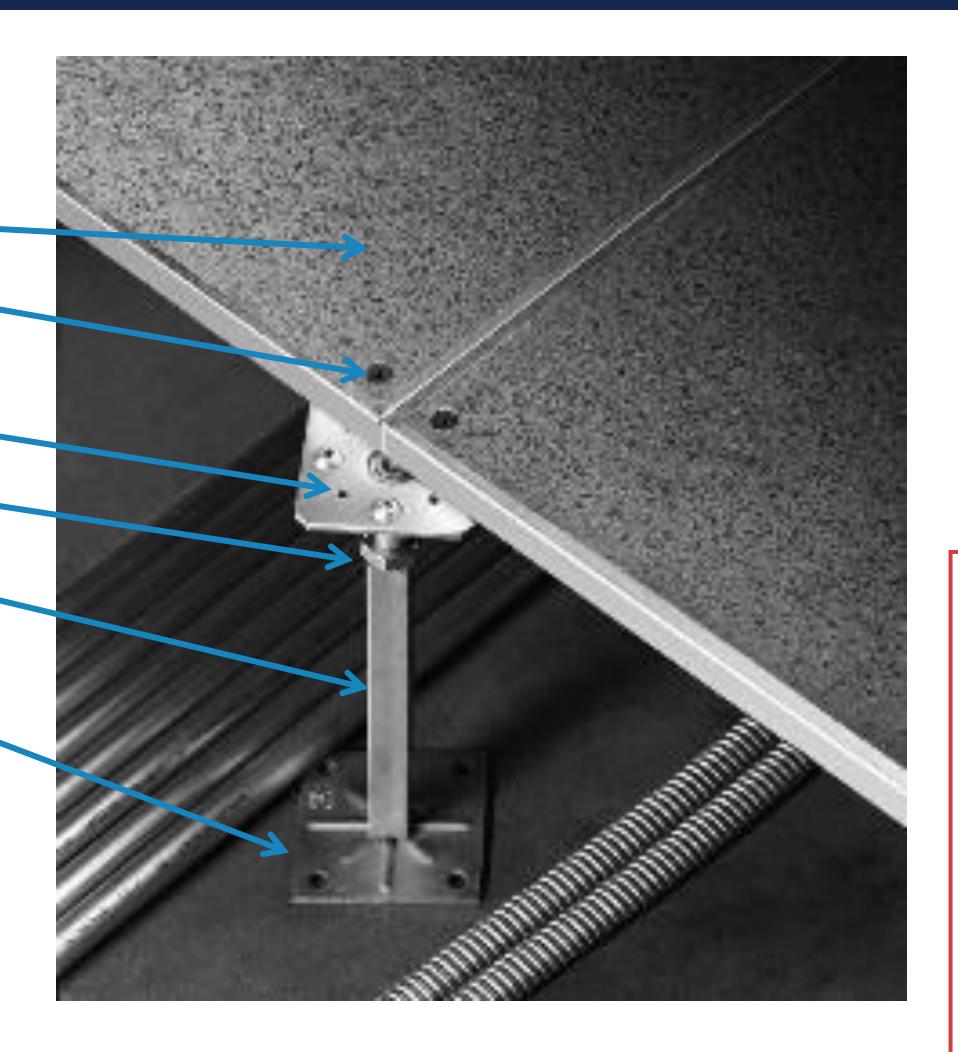

# **Simple Components**

Panel

Cornerlock screw

Head

Leveling Nut

Pedestal base

Adhesive

## **Panel Construction**

### WHAT YOU NEED TO KNOW:

Panels are stiff, solid and quiet Steel pan & concrete form rigid composite structure

Two panel thicknesses – 1-1/8" & 1-1/2" Flat underside allows for full support during unusual installations