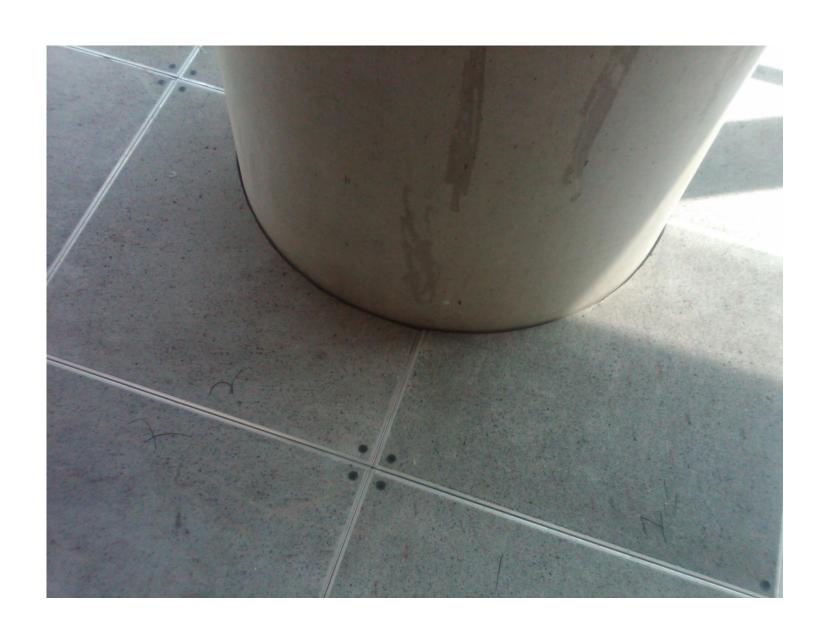

# How Do You Cope with Columns, Perimeters and Obstacles?

## **Beautifully!**

### WHAT YOU NEED TO KNOW:

Panels are cut in the field around all obstacles be they columns, pipes, curtain wall, door jambs, elevation changes, or anything else.